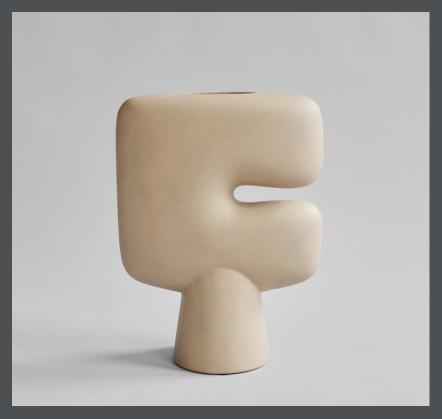

## **TRIBAL VASE BIG**

The Tribal collection is a series of vases designed as a sculptural take on the archetypal idea of a tribal mask.

Place single flower stems in the narrow top opening or simply leave the vase as a stand-alone art object. Like open mouths on pedestals, the masks are a beautiful, shaped item in calm, soothing and dusty terracotta and grey colours.

As it is a hand glazed natural product, the colours may vary slightly and while it is not 100% water-proof, a bag for fresh flowers is included.

Designed by Kristian Sofus Hansen & Tommy Hyldahl.

**Product no: 221006** 

Type: Vase - Indoor

**Colour: Sand** 

**Material: Ceramic** 

**Care instructions:** 

Use a soft dry cloth to clean the product.

Do not use household cleaners.

Not waterproof safe

**Dimensions: L34 / W14 / H45 CM** 